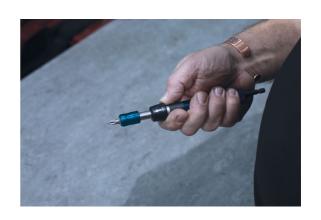

## **Telescopic Bit Holder 200 - 280mm**

A telescopic bit holder extension fitted with a quick chuck, suitable for both cordless drills and bit drivers. It can be adjusted from 200 to 280mm in length, which can be set using the quick release collar. It also features a rotating sleeve, allowing for it to be positioned and held in place during use, together with a magnetic bit holder with quick release suitable for use with any 1/4" shank bit.

## **Additional Information**

- Extendable bit holder suitable for any 1/4" shank bit.
- Fully adjustable range: 200 280mm.
- · Quick chuck end for fast change, with quick release bit holder.
- · Ideal for use with cordless drills.
- Manufactured from chrome vanadium (CRV 6150) with anodised aluminium rotating sleeve.