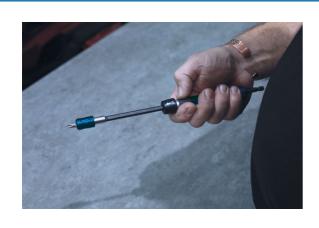

## **Telescopic Bit Holder 200 - 280mm**

A telescopic bit holder extension fitted with a quick chuck, suitable for both cordless drills and bit drivers. It can be adjusted from 200 to 280mm in length, which can be set using the quick release collar. It also features a rotating sleeve, allowing for it to be positioned and held in place during use, together with a magnetic bit holder with quick release suitable for use with any 1/4" shank bit.

## **Additional Information**

- Extendable bit holder suitable for any 1/4" shank bit.
- Fully adjustable range: 200 280mm.
- · Quick chuck end for fast change, with quick release bit holder.
- · Ideal for use with cordless drills.
- Manufactured from chrome vanadium (CRV 6150) with anodised aluminium rotating sleeve.