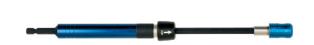

## **Telescopic Bit Holder 200 - 280mm**

A telescopic bit holder extension fitted with a quick chuck, suitable for both cordless drills and bit drivers. It can be adjusted from 200 to 280mm in length, which can be set using the quick release collar. It also features a rotating sleeve, allowing for it to be positioned and held in place during use, together with a magnetic bit holder with quick release suitable for use with any 1/4" shank bit.

## **Additional Information**

- Extendable bit holder suitable for any 1/4" shank bit.
- Fully adjustable range: 200 280mm.
- · Quick chuck end for fast change, with quick release bit holder.
- · Ideal for use with cordless drills.
- Manufactured from chrome vanadium (CRV 6150) with anodised aluminium rotating sleeve.