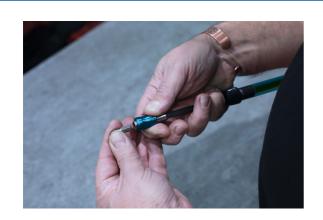

## **Telescopic Bit Holder 200 - 280mm**

A telescopic bit holder extension fitted with a quick chuck, suitable for both cordless drills and bit drivers. It can be adjusted from 200 to 280mm in length, which can be set using the quick release collar. It also features a rotating sleeve, allowing for it to be positioned and held in place during use, together with a magnetic bit holder with quick release suitable for use with any 1/4" shank bit.