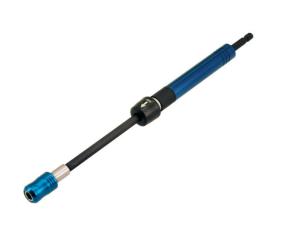

## **Telescopic Bit Holder 200 - 280mm**

A telescopic bit holder extension fitted with a quick chuck, suitable for both cordless drills and bit drivers. It can be adjusted from 200 to 280mm in length, which can be set using the quick release collar. It also features a rotating sleeve, allowing for it to be positioned and held in place during use, together with a magnetic bit holder with quick release suitable for use with any 1/4" shank bit.

## **Additional Information**

- Extendable bit holder suitable for any 1/4" shank bit.
- Fully adjustable range: 200 280mm.
- · Quick chuck end for fast change, with quick release bit holder.
- · Ideal for use with cordless drills.
- Manufactured from chrome vanadium (CRV 6150) with anodised aluminium rotating sleeve.