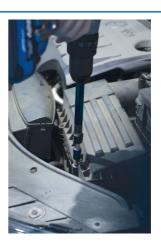

## **Telescopic Bit Holder 200 - 280mm**

A telescopic bit holder extension fitted with a quick chuck, suitable for both cordless drills and bit drivers. It can be adjusted from 200 to 280mm in length, which can be set using the quick release collar. It also features a rotating sleeve, allowing for it to be positioned and held in place during use, together with a magnetic bit holder with quick release suitable for use with any 1/4" shank bit.

## **Additional Information**

- Extendable bit holder suitable for any 1/4" shank bit.
- Fully adjustable range: 200 280mm.
- · Quick chuck end for fast change, with quick release bit holder.
- · Ideal for use with cordless drills.
- Manufactured from chrome vanadium (CRV 6150) with anodised aluminium rotating sleeve.